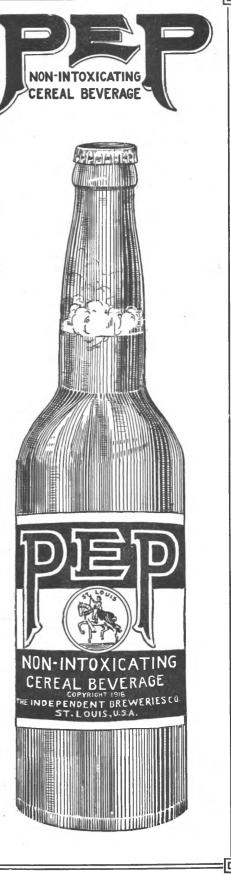

# GET HEP TO

## The Cereal Bevearge Supreme

PEP is sparkling over with life---has plenty of snap--- the delightful hop flavor and rich creamy foam that you like so well.

PEP is the one cereal beverage that will fool the old time connoisseurs who have said "it could not be done."